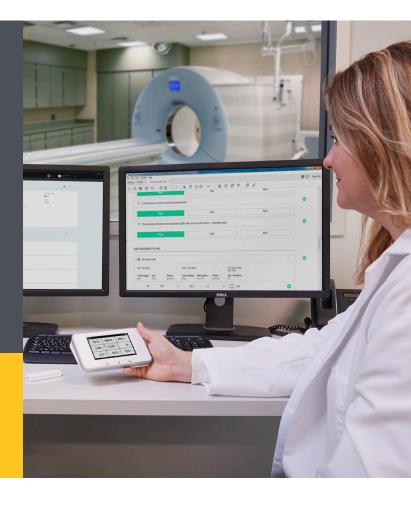

# Optimize your X-ray QA workflow and improve document control with OneQA

The OneQA software integrates seamlessly with the Raysafe X2 system, enabling streamlined radiation imaging equipment maintenance, from procedure setup through final reporting. Physicists and service engineers can rely on OneQA to help them reduce manual data entry, improve data integrity, and standardize the overall quality assurance process.

## Assisting you in quality assurance for diagnostic x-ray

- Run OneQA procedures using RaySafe X2 data
- Export a finalized procedure as a generic or customized report
- Update your work orders with test results and reports using OneQA's pre-built CMMS/ERP integrations
- Synchronize procedures and templates across the organization using centralized cloud storage
- Define who can set up and change procedures and reports with User Account Controls
- Perform job tracking as an administrator