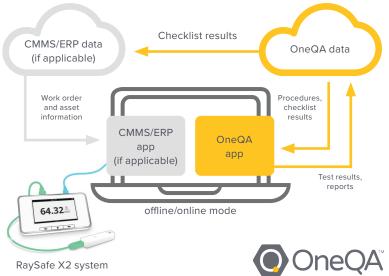

# Optimize your X-ray QA workflow and improve document control with OneQA

The OneQA software integrates seamlessly with the Raysafe X2 system, enabling streamlined radiation imaging equipment maintenance, from procedure setup through final reporting. Physicists and service engineers can rely on OneQA to help them reduce manual data entry, improve data integrity, and standardize the overall quality assurance process.

## Assisting you in quality assurance for diagnostic x-ray

- Run OneQA procedures using RaySafe X2 data
- Export a finalized procedure as a generic or customized report
- Update your work orders with test results and reports using OneQA's pre-built CMMS/ERP integrations
- Synchronize procedures and templates across the organization using centralized cloud storage
- Define who can set up and change procedures and reports with User Account Controls
- Perform job tracking as an administrator