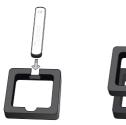

## MAMMOGRAPHY HOLDER

The mammography holder makes it possible to replace an ionization chamber with a RaySafe Xi MAM detector.

Insert the RaySafe Xi MAM detector into the holder frame.

Put the holder frame on top of the spacer, or put the holder frame directly into the GE mammography holder.