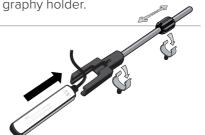

## VASCULAR HOLDER

Use rod holder distance to fit the vascular holder onto the GE holder.

Insert the RaySafe Xi R/F detector into the vascular holder.

Insert the RaySafe Xi R/F detector into the radiography holder.