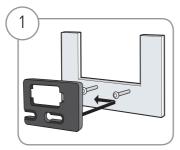

## RADIOGRAPHY HOLDER

Attach the radiography holder to the GE holder on the radiography machine.