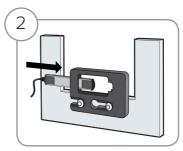

## VASCULAR HOLDER

Use rod holder distance to fit the vascular holder onto the GE holder.

Insert the RaySafe Xi R/F detector into the vascular holder.

Insert the RaySafe Xi R/F detector into the radiography holder.